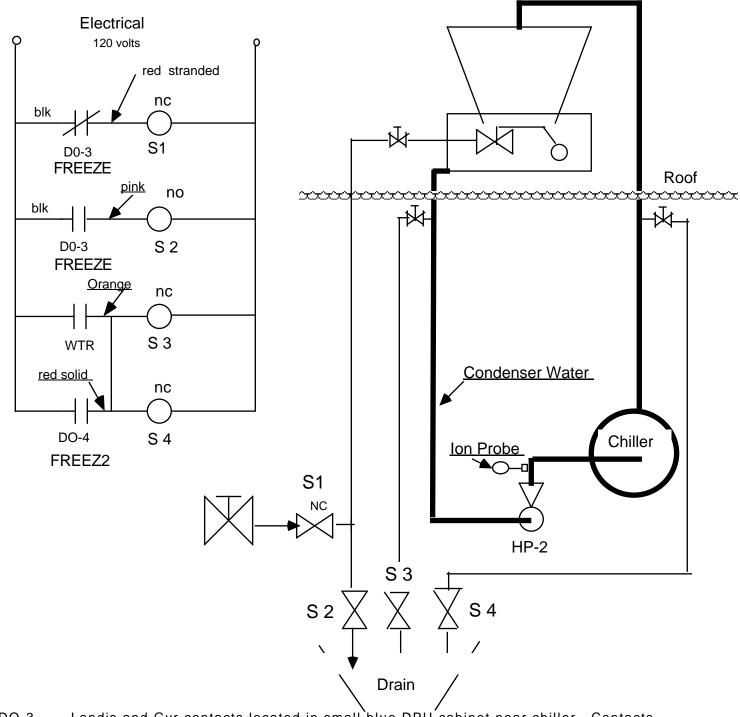

## **Cooling Tower Schematics**

DO-3 - Landis and Gyr contacts located in small blue DPU cabinet near chiller. Contacts activate when outside air temperature drops below 40F and and deactivate when outside air temperature returns above 45F. The control point for this contactis defined as FREEZE in CPU Program 001.PGM. FREEZE point address is 00110104.

DO-4 - Landis & Gear contacts which work the same as D0-3 above. The control point for this contacts is defined as FREEZ2 in CPU Program 001.PGM. FREEZE point address is 00110107

WTR = Water treatment relay which closes intermittently when chiller is on to blowdown condenser water solids. It is controlled by the Ion Probe sensor located in the Pump HP2 outlet pipe.